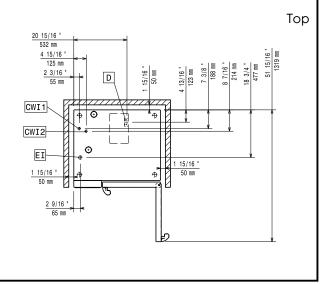

|   |













D - 02 12 11/16 ' 14 3/16 322 mm 2 5/16 29 9/16 2 5/16 "



CWII Cold Water inlet 1 (cleaning) = Cold Water Inlet 2 (steam generator) CWI2

DO Overflow drain pipe



#### **Electric**

Front

Side

Default power corresponds to factory test conditions. When supply voltage is declared as a range the test is performed at the average value. According to the country, the installed power may vary within the range.

Circuit breaker required

Supply voltage: 380-415 V/3N ph/50-60 Hz

Electrical power, max: 20.3 kW 19 kW Electrical power, default:

Water:

Inlet water temperature, max: 30 °C

Inlet water pipe size (CWI1,

CWI2):

3/4" 1-6 bar Pressure, min-max: Chlorides: <45 ppm Conductivity: >50 µS/cm Drain "D": 50mm

Electrolux Professional recommends the use of treated water,

based on testing of specific water conditions.

Please refer to user manual for detailed water quality

information.

#### Installation:

Clearance: 5 cm rear and

right hand sides.