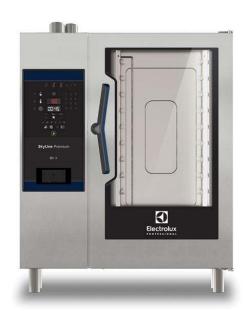

| ITEM #  |      |  |
|---------|------|--|
| MODEL # |      |  |
| NAME #  |      |  |
|         | <br> |  |
| SIS #   |      |  |
| AIA#    |      |  |

217802 (ECOE101B2A2)

SkyLine Premium Combi Boiler Oven with digital control, 8x1/1GN, electric, programmable, automatic cleaning, 85mm pitch

## Item No.

Combi oven with digital interface with guided selection.

- Built-in steam generator with real humidity control based upon Lambda Sensor
- OptiFlow air distribution system to achieve maximum performance with 5 fan speed levels
- SkyClean: Automatic and built-in self cleaning system with integrated descale of the steam generator. 5 automatic cycles (soft, medium, strong, extra strong, rinse-only).
- Cooking modes: Programs (a maximum of 100 recipes can be stored); Manual (steam, combi and convection cycles); EcoDelta cooking cycle; Regeneration cycle.
- Automatic backup mode to avoid downtime.
- USB port to download HACCP data, programs and settings. Connectivity ready.
- Single sensor core temperature probe.
- Double-glass door with LED lights.
- Stainless steel construction throughout.
- Supplied with n.1 tray rack 1/1 GN, 85 mm pitch.

### **Main Features**

- Built-in steam generator for highly precise humidity and temperature control according to the chosen settings.
- Real humidity control based upon Lambda Sensor to automatically recognize quantity and size of food for consistent quality results.
- Dry, hot convection cycle (25 °C 300 °C): ideal for low humidity cooking.
- Combination cycle (25 °C 300 °C): combining convected heat and steam to obtain humidity controlled cooking environment, accelerating the cooking process and reducing weight loss.
- Low temperature Steam cycle (25 °C 99 °C): ideal for sous-vide, re-thermalization and delicate cooking.
  - Steam cycle (100 °C): seafood and vegetables. High temperature steam (25 °C 130 °C).
- EcoDelta cooking: cooking with food probe maintaining preset temperature difference between the core of the food and the cooking chamber.
- Pre-set program for Regeneration, ideal for banqueting on plate or rethermalizing on tray.
- Programs mode: a maximum of 100 recipes can be stored in the oven's memory, to recreate the exact same recipe at any time. 4-step cooking programs also available.
- Fan with 5 speed levels from 300 to 1500 RPM and reverse rotation for optimal evenness. Fan stops in less than 5 seconds when door is opened.
- Single sensor core temperature probe included.
- Automatic fast cool down and pre-heat function.
- SkyClean: Automatic and built-in self cleaning system with integrated descale of the steam generator. 5 automatic cycles (soft, medium, strong, extra strong, rinse-only).
- Different chemical options available: solid (phosphate-free), liquid (requires optional accessory).
- GreaseOut: predisposed for integrated grease drain and collection for safer operation (dedicated base as optional accessory).
- Back-up mode with self-diagnosis is automatically activated if a failure occurs to avoid downtime.
- Capacity: 8 GN 1/1 trays.
- OptiFlow air distribution system to achieve maximum performance in chilling/heating eveness and temperature control thanks to a special design of the chamber.

### Construction

- Double thermo-glazed door with open frame construction, for cool outside door panel. Swing hinged easy-release inner glass on door for easy cleaning.
- Hygienic internal chamber with all rounded corners for easy cleaning.
- 304 AISI stainless steel construction throughout.
- Front access to control board for easy service.
- IPX 5 spray water protection certification for easy cleaning.
- Supplied with n.1 tray rack 1/1 GN, 85 mm pitch.