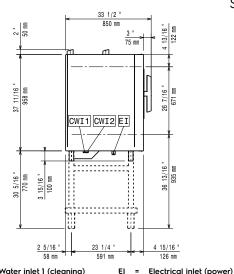

|   |













D - 02 12 11/16 ' 14 3/16 322 mm 2 5/16 29 9/16 2 5/16 "



CWII Cold Water inlet 1 (cleaning) = Cold Water Inlet 2 (steam generator) CWI2

DO Overflow drain pipe



#### **Electric**

Front

Side

Default power corresponds to factory test conditions. When supply voltage is declared as a range the test is performed at the average value. According to the country, the installed power may vary within the range.

Circuit breaker required

Supply voltage: 380-415 V/3N ph/50-60 Hz

Electrical power, max: 20.3 kW 19 kW Electrical power, default:

Water:

Inlet water temperature, max: 30 °C

Inlet water pipe size (CWI1,

CWI2):

3/4" 1-6 bar Pressure, min-max: Chlorides: <45 ppm Conductivity: >50 µS/cm Drain "D": 50mm

Electrolux Professional recommends the use of treated water,

based on testing of specific water conditions.

Please refer to user manual